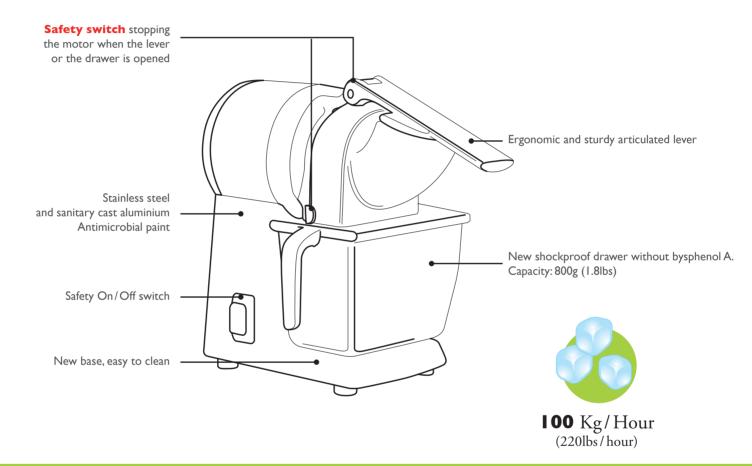

# **ICE CRUSHER**

**New ice crusher,** powerful and sturdy, delivered with an adjustable disc to make snow ice or crushed ice. Ideal for bars, restaurants, fish shops, caterers...

Its new design facilitates cleaning and maintenance.

# **EASY TO CLEAN**

## Weight

Net: 14,5 Kg (32 lbs) Shipping: 15,5 Kg (34 lbs)

**APPLIANCE** W : 250 mm/ 10" D : 420 mm/ 16,5" H : 360mm/ 14" SHIPPING BOX

W : 295 mm / 12" D : 455 mm / 21" H : 410 mm / 16"