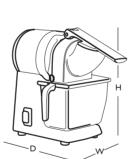

## Weight

Net: 14,5 Kg (32 lbs) Shipping: 15,5 Kg (34 lbs)

**APPLIANCE** W : 250 mm/ 10" D : 420 mm/ 16,5" H : 360mm/ 14" SHIPPING BOX

W : 295 mm / 12" D : 455 mm / 21" H : 410 mm / 16"