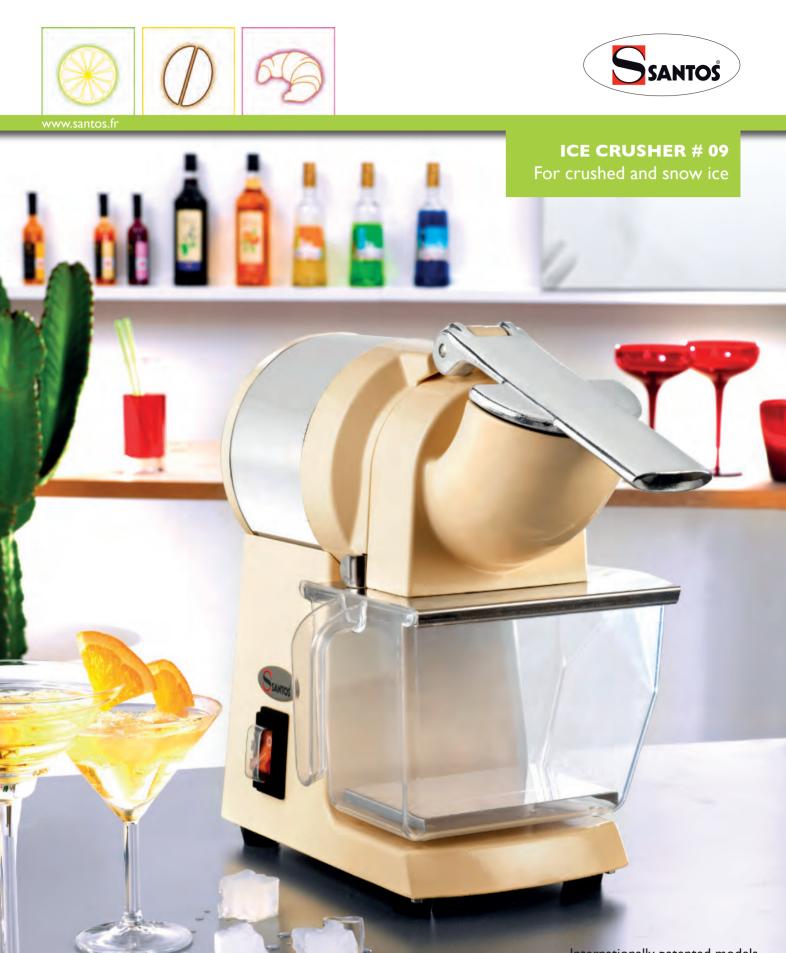

# **ICE CRUSHER**

**New ice crusher,** powerful and sturdy, delivered with an adjustable disc to make snow ice or crushed ice. Ideal for bars, restaurants, fish shops, caterers...

Its new design facilitates cleaning and maintenance.

# **ICE CRUSHER #09**