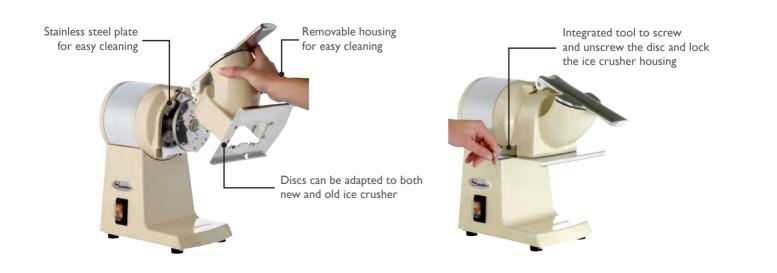

# **ICE CRUSHER**

**New ice crusher,** powerful and sturdy, delivered with an adjustable disc to make snow ice or crushed ice. Ideal for bars, restaurants, fish shops, caterers...

Its new design facilitates cleaning and maintenance.

# **EASY TO CLEAN**