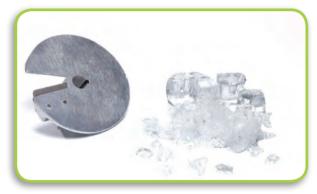

## ONE DISC = TWO POSSIBILITIES

The ice crusher # 09 is delivered with one adjustable disc which can make snow ice and crushed ice.

Disc adjusted in "snow ice" position

Disc adjusted in "crushed ice" position