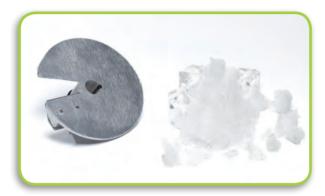

## ONE DISC = TWO POSSIBILITIES

The ice crusher # 09 is delivered with one adjustable disc which can make snow ice and crushed ice.

Disc adjusted in "snow ice" position

Disc adjusted in "crushed ice" position